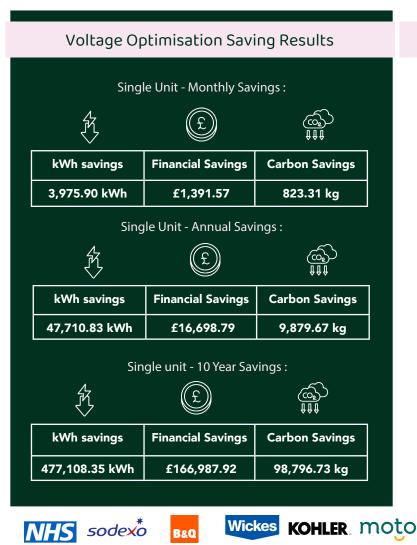

## **Client Reference:**

.....

Over the last 6 months Greene King have invested in Voltage Optimisation across their pub estate to save millions in electricity overspend & waste.

Each Voltage optimiser is saving on average between 8% and 11% of the annual electricity consumption at each pub and is delivering a highly attractive 12 - 24 month ROI.